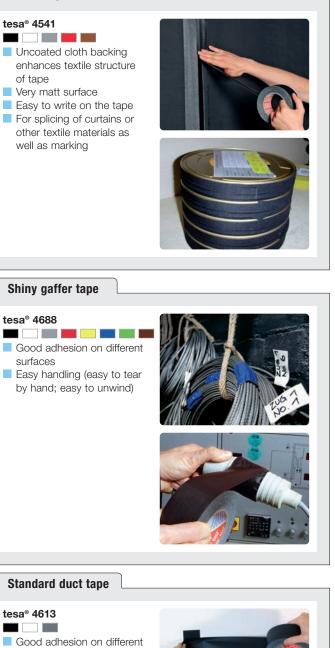

# Premium cloth tape

### tesa® 4651

- Excellent abrasion resistance
  Very good adhesion, even on most difficult surfaces (dirty, dusty, rough surfaces)
  Easy to tear by hand
  Surface is writable
- For most demanding applications

### **Gaffer tapes**

# tesa<sup>®</sup> 53999 All black matt gaffer tape

- Excellent matt finish of the tape with black adhesive
   For almost unnoticeable
- applications on stages

   Very good adhesion on
- different surfaces Provides a very good
- protection from dust and dirt Very good conformability
- Very good removability

# tesa® 53949 Matt gaffer tape

- Very matt surface of the tape
- Easy to unwind
- Easy to tear by hand
- Very good removability

surfaces

Good holding power

High tack