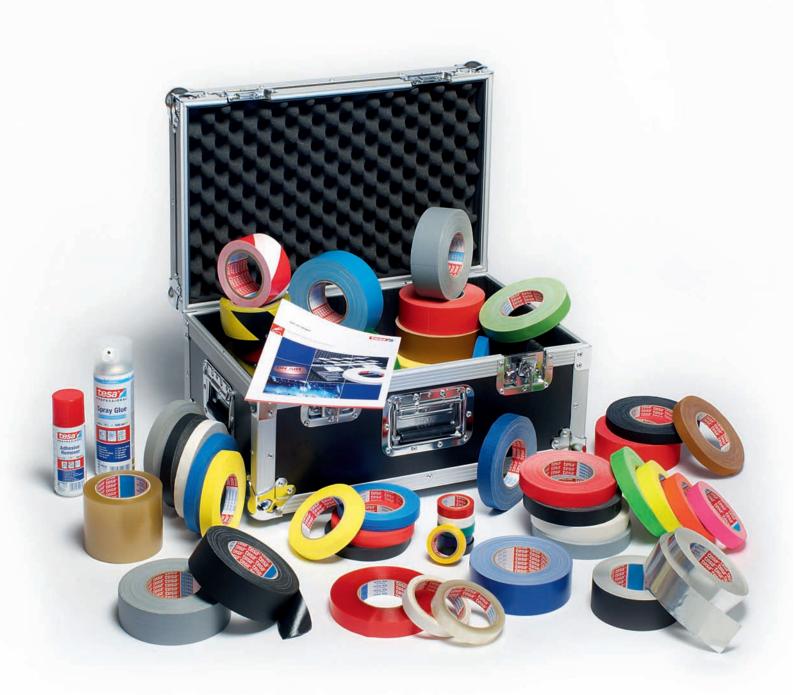

# tesa® Solutions for the Showbusiness

Your passion is showbusiness. Our passion is adhesive tapes. To combine them, tesa has been working in close co-operation with representatives from the Arts & Entertainment industry. The result is the new tesa® assortment of adhesive solutions, which best meet the market needs.

- If you are working in:
- theatres, opera, art exhibitions
- media (film production, TV, radio, music studios) or
- event companies organizing concerts, exhibitions, conferences, or other events

... you will find in this catalogue professional tape solutions for all your needs!