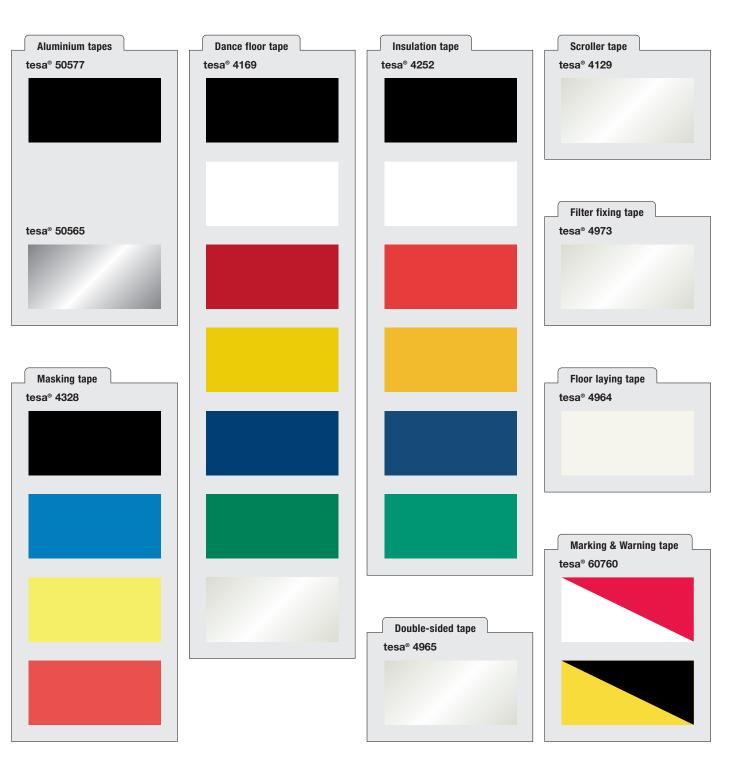

# **Aluminium tapes**

### tesa<sup>®</sup> 50577 All black matt foil tape

tesa<sup>®</sup> 50565 Silver foil tape

- tesa® 50577 has a perfect matt surface and a black adhesive
- Very high temperature resistance (up to 160°C)
- Easy to tear by handEasy to remove without residues
- For preventing light escaping from floor cans
- For fixation or forming of barndoors

Masking tape

For temporary fixing of

production sets

posters and banners

For masking applications during painting on stages or

tesa® 4328

Dance floor tape

# tesa® 4169 Good adhesion on different surfaces Strong PVC backing Abrasion resistant

 Available in different colours (including transparent)

Insulation tape

### Scroller tape

# tesa® 4129

- Very thin highly transparent PET tape
- Excellent temperature resistance (up to 200°C)
   Easy to remove without
- leaving residues
- Very good adhesion on films

# Filter fixing tape

# tesa<sup>®</sup> 4973

- Double sided very thin and highly transparent adhesive tape
- Easy to remove and reposition without leaving residues
- UV resistant
   For fixing of colour filters to windows and frames

# Marking & warning tape

tesa<sup>®</sup> 4120

surfaces

Good adhesion on different

Tape can be easily printed

# tesa<sup>®</sup> 60042

For cleaning adhesive residues from surface

**Double-sided transparent tape** 

tesa® 4965

objects

Very good bonding of

Easy to remove from the liner Excellent for fixing transparent

different materials

Floor laying tape

Very good adhesion on different surfaces (even on rough,

Removable without leaving

Fixing of carpets or dance floors

tesa<sup>®</sup> 4964

dirty floors) Easy to tear by hand Very good tack Immediate bond