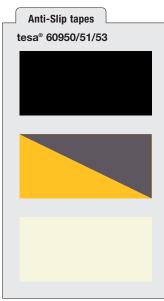

# **Anti-Slip tapes**

#### tesa® 60950 black tesa® 60951 black/yellow tesa® 60953 luminous

- Very good adhesion on different surfaces Suitable for indoor and
- outdoor applications Easy to tear by hand
- Available also as glow-inthe-dark for back stage areas or dark rooms and surroundings